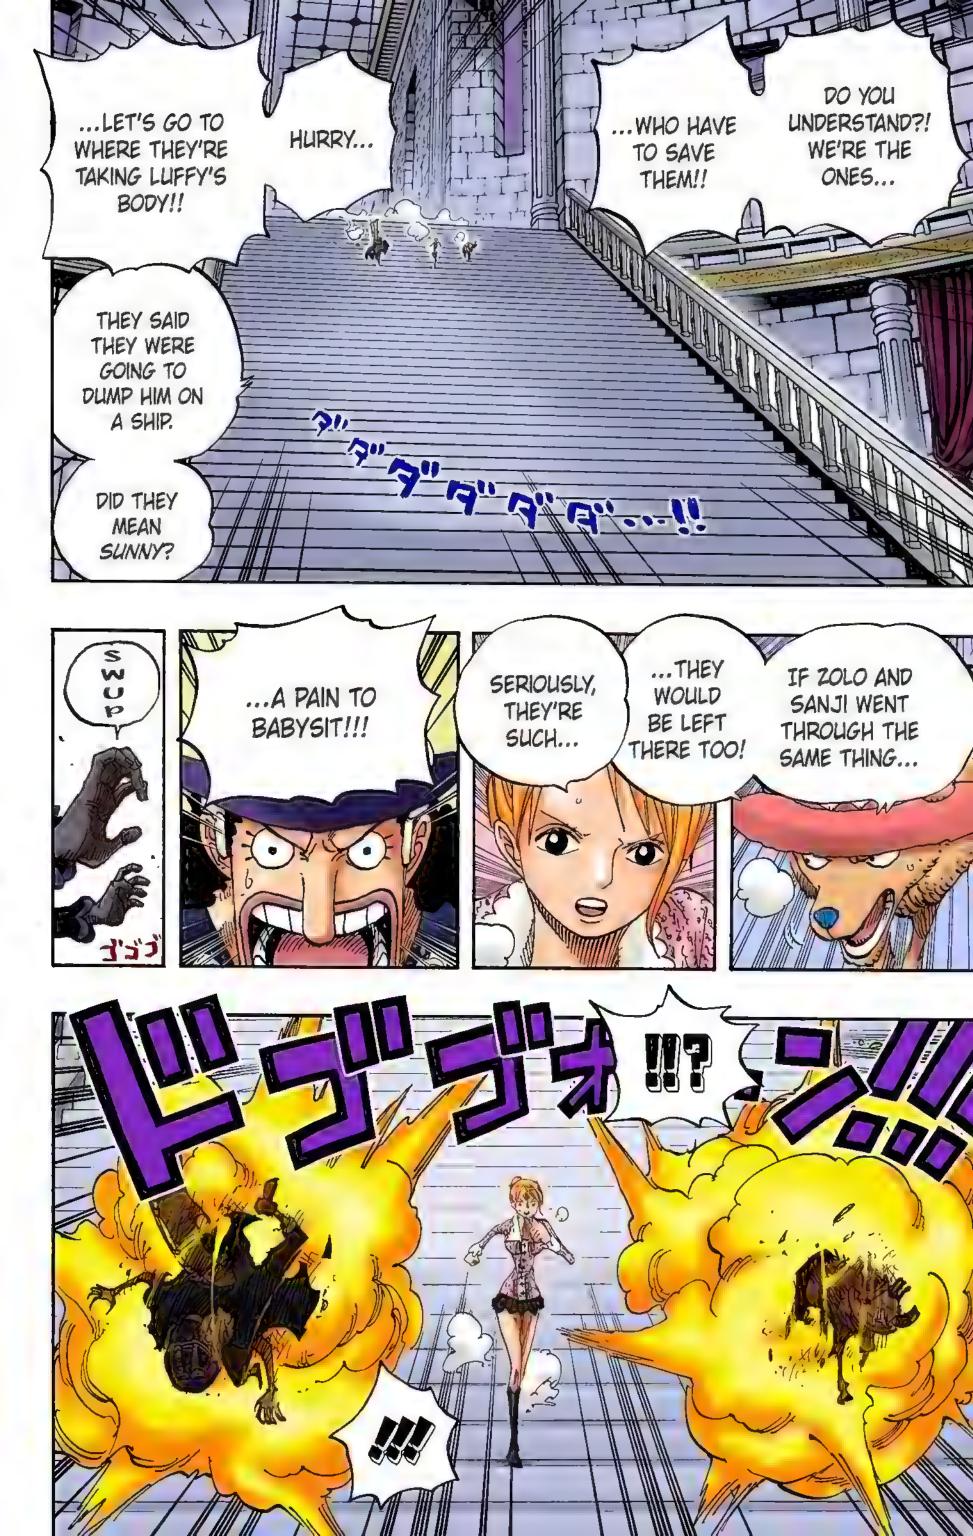

## Chapter 457: MEAT!!!

HE'S

NOTHING BUT A VILLAIN!!!

. .

Q: What's Franky's Jolly Roger like? --Sen-chan

- Well, I suppose everyone has their own Jolly Roger How's this?
- Q: I have a question! Swordmaster Ryuma, who is said to have defeated a dragon, is the same person as the main character Ryuma in your *Wanted!* short story "Monsters," right? This bothers me so much that I can't even brush my teeth. If I get a cavity, I'm going to tell the dentist, "It's Mr. Oda's fault."

--NAO

A: I received these two questions related to my short story collection, Wanted!

Let's start with Ryuma: The zombie that appears in chapter 450 of this volume is indeed Ryuma, the main character and samurai in the short story "Monsters." In the world of One Piece, he has already died from an illness and is revered as a legendary swordsman. I could have just ignored this matter, but I was really happy to see how many people noticed it. As for the second question, about Garp, the one-shot comic was a prototype for One Piece and Luffy's grandfather appeared as a pirate. He looks identical, but please think of them as different people. The Garp in One Piece has been a bona fide navy man all his life.